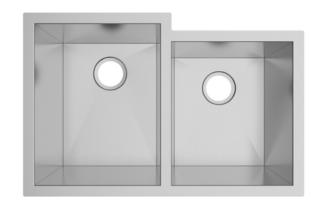

# **PL-HA126 R0**

*Handmade Series*Stainless Steel Sink

#### **Features**

- Double Bowl
- Handcrafted Corners
- Fitted Sound Deadening Pads
- Creases at the Bottom
  Promote Quick Draining
- Deep 10" Bowl Depth

## **PL-HA126 R0**

Handmade Series Stainless Steel Sink