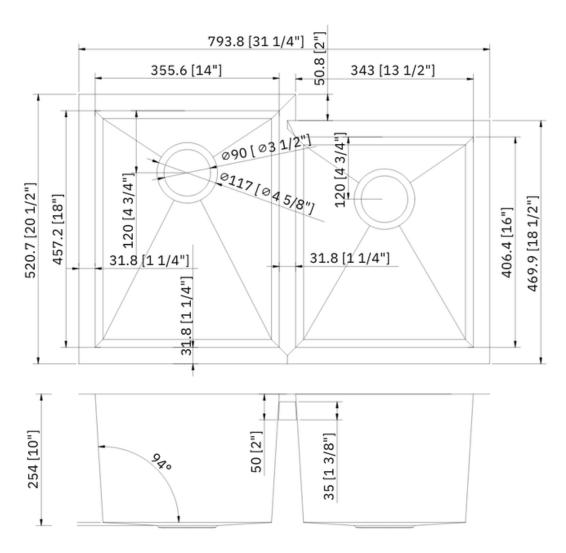

### **Technical Information**

All product dimensions are nominal

Exterior Measurements: 31 1/4" x 20 1/2" x 10"

Left Bowl: 14" x 18" x 10"

Right Bowl: 13 1/2" x 16" x 10"

Bowl Configuration: Double